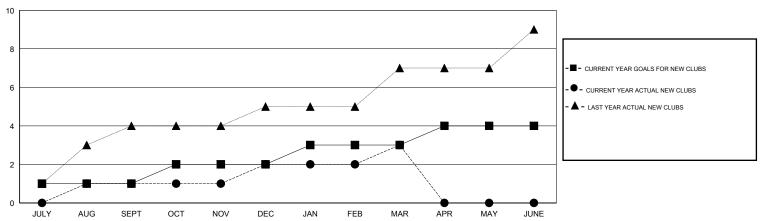

## GOALS AND ACTUAL NEW CLUBS CUMULATIVE

## GMT: HAL GRIFFIN LOCATION TEXAS

| CI. | ıΤ | $\sim \wedge$ | 1 |
|-----|----|---------------|---|

| Clubs  RESULTS FOR 2014-2015 |   |   |   | Members  RESULTS FOR 2014-2015 |               |    |     |         |                  |
|------------------------------|---|---|---|--------------------------------|---------------|----|-----|---------|------------------|
|                              |   |   |   |                                |               |    |     | QUARTER | NEW CLUB<br>GOAL |
| JULY/AUG/SEPT                | 1 | 1 | 1 | 0                              | JULY/AUG/SEPT | 25 | 116 | 193     | -77              |
| OCT/NOV/DEC                  | 1 | 1 | 0 | 1                              | OCT/NOV/DEC   | 25 | 112 | 109     | 3                |
| JAN/FEB/MAR                  | 1 | 1 | 0 | 1                              | JAN/FEB/MAR   | 25 | 179 | 87      | 92               |
| APR/MAY/JUNE                 | 1 | 0 | 0 | 0                              | APR/MAY/JUNE  | 25 | 0   | 0       | 0                |