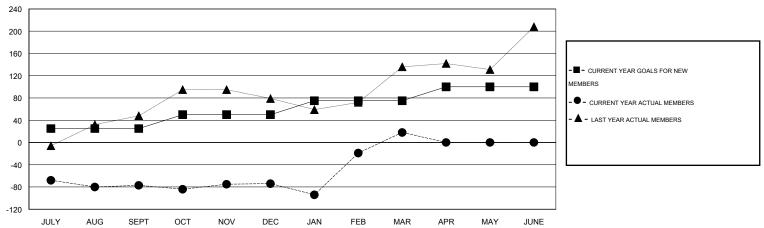

## GOALS AND ACTUAL MEMBERS CUMULATIVE

| DROPPED CLUBS: 1  DROPPED MEMBERS |                | 59 CLUBS OF 86 ADDED 1 OR MORE<br>NEW MEMBERS | GENDER DISTRIBUTION           MALE         1,530 (60.05%)           FEMALE         1,018 (39.95%) |            |  |
|-----------------------------------|----------------|-----------------------------------------------|---------------------------------------------------------------------------------------------------|------------|--|
| DECEASED  CLUB CANCELLED  OTHER   | 18<br>0<br>371 | CLICK HERE FOR HEALTH ASSESSMENT DATA         | FAMILY UNIT MEMBERS HEAD OF HOUSEHOLD                                                             | 457<br>225 |  |
| TOTAL                             | 389            |                                               | NON-HEAD OF HOUSEHOLD                                                                             | 232        |  |

## GMT: HAL GRIFFIN LOCATION TEXAS

| CI. | ıΤ | $\sim \wedge$ | 1 |
|-----|----|---------------|---|

| Clubs  RESULTS FOR 2014-2015 |   |   |   | Members  RESULTS FOR 2014-2015 |               |    |     |         |                  |
|------------------------------|---|---|---|--------------------------------|---------------|----|-----|---------|------------------|
|                              |   |   |   |                                |               |    |     | QUARTER | NEW CLUB<br>GOAL |
| JULY/AUG/SEPT                | 1 | 1 | 1 | 0                              | JULY/AUG/SEPT | 25 | 116 | 193     | -77              |
| OCT/NOV/DEC                  | 1 | 1 | 0 | 1                              | OCT/NOV/DEC   | 25 | 112 | 109     | 3                |
| JAN/FEB/MAR                  | 1 | 1 | 0 | 1                              | JAN/FEB/MAR   | 25 | 179 | 87      | 92               |
| APR/MAY/JUNE                 | 1 | 0 | 0 | 0                              | APR/MAY/JUNE  | 25 | 0   | 0       | 0                |